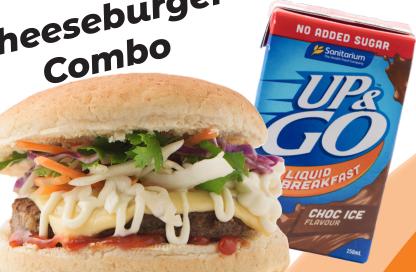

# Treat yourself

NO ADDED SUGAR

Cheeseburger

Includes Up & Go or milk

\$3 - \$4.50 Sandwich with Up & Go or milk

Half Wrap Combo

Half wrap and Juicie Tube Pop