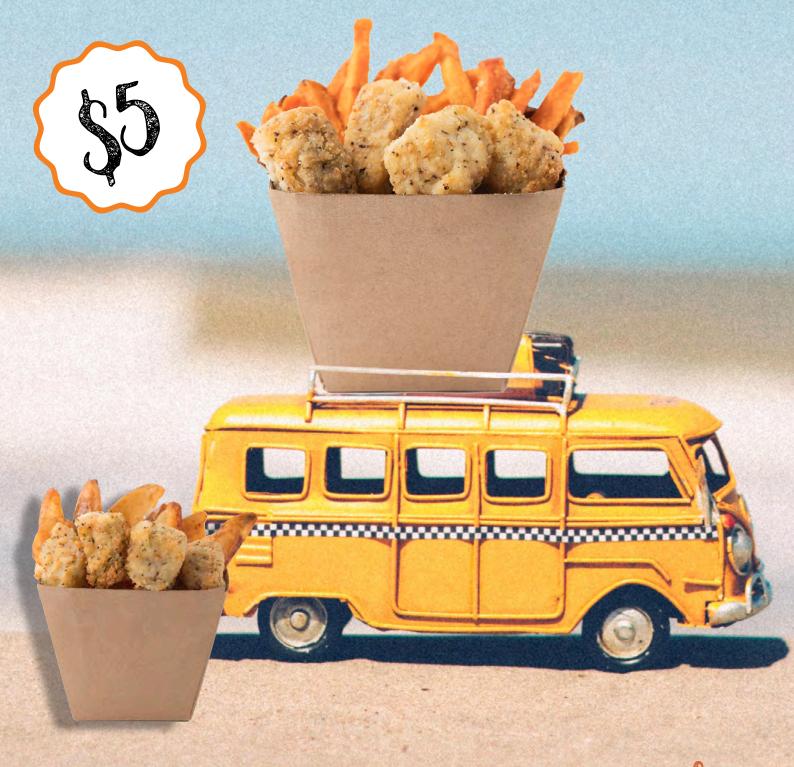

| Mrs Higgins (1/2 \$1.50) | \$3.00 |
| Garlic Bread               | \$2.50 | Jelly Cup (Fruit +50c)   | \$2.50 |
| Plain, +50c with Cheese    |        | Muffins                  | \$2.50 |
| Meatball Sub               | \$4.50 | Frozen Treats            |        |
| Bacon & Egg Roll           | \$5.00 | Juicies Blocks, Moosies, | \$2.50 |
| Burgers                    |        | Paddle Pop Rainbow       |        |
| Cheese Burger              | \$4.50 | Juicie Tubes, Weiss      | \$3.00 |
| Chicken Burger             | \$6.00 | Mango, Calippo, Cyclone  |        |
| Plant-Based Burger         | \$5.00 | Icy Twist                | \$2.00 |
| Fruit                      | \$1.00 | Classic Combos           | \$6.00 |
|                            |        |                          |        |



## Summer Special

Five bucks for Fush 'n' Chups or Fish & Wedges









# Treat yourself



NO ADDED SUGAR

Cheeseburger

Includes Up & Go or milk





\$3 - \$4.50 Sandwich with Up & Go or milk

Half Wrap Combo



Half wrap and Juicie Tube Pop

#### **OUR SCHOOL IS PROUD TO**

### EATSMART

We're passionate about nutrition in schools and are Eating Smart in 2022! Champion Tuckshops (Libelle Group), is teaming up with the Heart Foundation Fuelled4life, the Diabetes Projects Trust and BioPak to bring us a Fresh Made approved and eco-friendly packaged menu - Eat Smart.

So what does this mean for us? Champion Tuckshops has a nutritious menu with plenty of variety for students, with halal, vegetarian

and plant based options available.. It is a nutritionally balanced, value-for-money sch