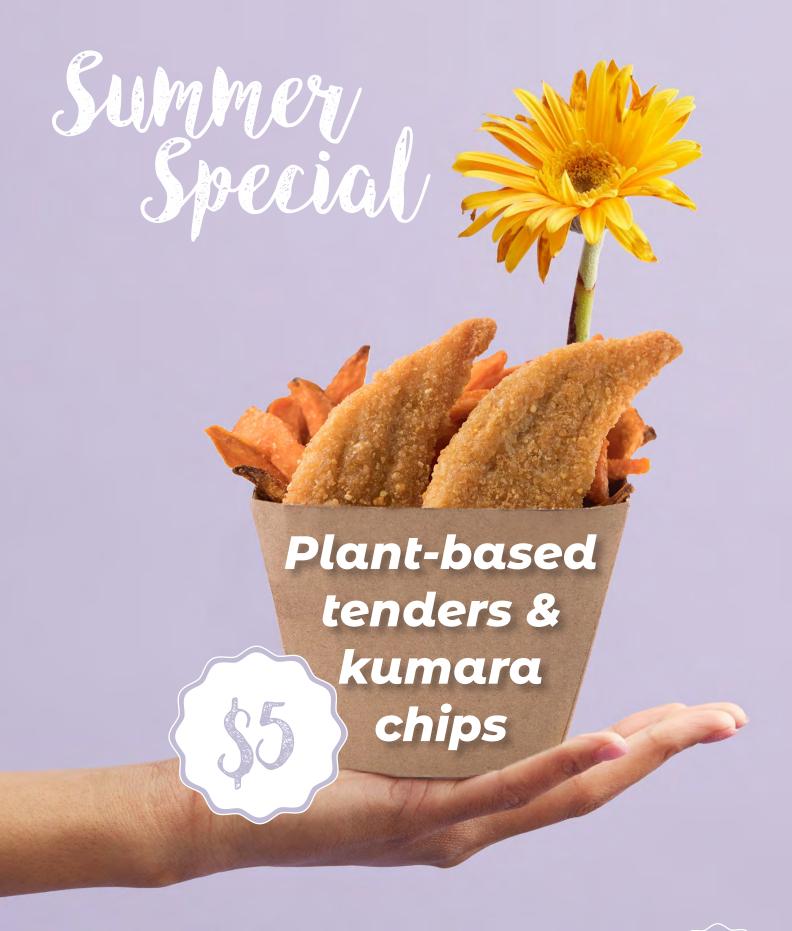

$2.50 | Jelly Cup (Fruit +50c)   | \$2.50 |
| Plain, +50c with Cheese    |        | Muffins                  | \$2.50 |
| Meatball Sub               | \$4.50 | Frozen Treats            |        |
| Bacon & Egg Roll           | \$5.00 | Juicies Blocks, Moosies, | \$2.50 |
| Burgers                    |        | Paddle Pop Rainbow       |        |
| Cheese Burger              | \$4.50 | Juicie Tubes, Weiss      | \$3.00 |
| Chicken Burger             | \$6.00 | Mango, Calippo, Cyclone  |        |
| Plant-Based Burger         | \$5.00 | Icy Twist                | \$2.00 |
| Fruit                      | \$1.00 | Classic Combos           | \$6.00 |
|                            |        |                          |        |



## Summer Special

Five bucks for Fush 'n' Chups or Fish & Wedges









# Treat yourself



NO ADDED SUGAR

Cheeseburger

Includes Up & Go or milk





\$3 - \$4.50 Sandwich with Up & Go or milk

Half Wrap Combo



Half wrap and Juicie Tube Pop

#### **OUR SCHOOL IS PROUD TO**

### EATSMART

We're passionate about nutrition in schools and are Eating Smart in 2022! Champion Tuckshops (Libelle Group), is teaming up with the Heart Foundation Fuelled4life, the Diabetes Projects Trust and BioPak to bring us a Fresh Made approved and eco-friendly packaged menu - Eat Smart.

So what does this mean for us? Champion Tuckshops has a nutritious menu with plenty of variety for students, with halal, vegetarian

and plant based options available.. It is a nutritionally balanced, value-for-money school tuckshop menu offered throughout the country!

The Eat Smart menu f