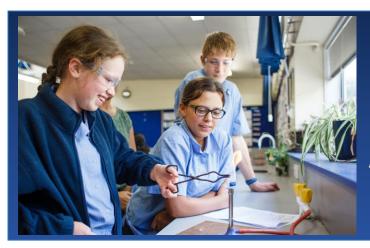

# "SHINE"- Enrichment Programme

This is a core class for more academically able students, providing a differentiated and challenging curriculum enhanced by varied enrichment activities.

Applications are made by submitting a portfolio of work.