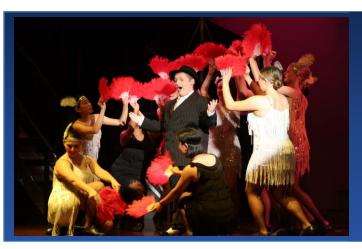

### Performing Arts Academy (PFA)

This is a practical timetabled year-long course which includes dance, drama, music, special effects makeup, wearable art, making music videos and stagecraft techniques. You may also be involved in our school show as well.

Students in the PFA programme can also be in SHINE.

To Apply go to "ENROL 2024" on our website.

Applications close 7th August 4pm.